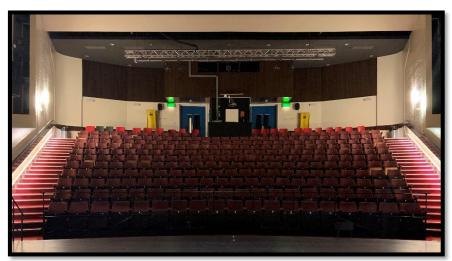

## Peterhead Theatre Tech Spec

- · Proscenium Theatre with non-raked stage
- Raked seating with capacity for 291 plus 21 wheelchair spaces
- Truss above the seated area operated by a mechanical lift system
- On both sides, half way distance between proscenium and top of seating area there are 2 bars, one per side suitable for side lighting
- Total of 13 bars: 3 powered, with sockets and on winding rising system; 6 bars on rope pulley rigging system; 4 fixed bars
- 63 Amp 3 phase connector available
- Each side of stage has 8 microphones inputs, 1 intercom and 2 foldbacks