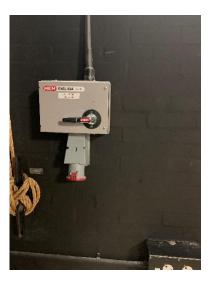

## Backstage access and ramp

Mains Power 63A 3Ph and view of the bars

• 2 dressing rooms both equipped with showers and toilets facilities. For larger companies/events there is the potential to use the school canteen as changing rooms.