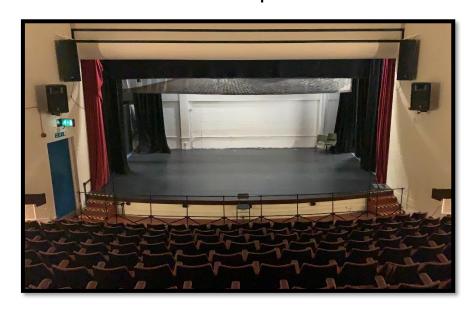

## Peterhead Theatre Tech Spec

- · Proscenium Theatre with non-raked stage
- Raked seating with capacity for 291 plus 21 wheelchair spaces
- Truss above the seated area operated by a mechanical lift system
- On both sides, half way distance between proscenium and top of seating area there are 2 bars, one per side suitable for side lighting
- Total of 13 bars: 3 powered, with sockets and on winding rising system; 6 bars on rope pulley rigging system; 4 fixed bars
- 63 Amp 3 phase connector available
- Each side of stage has 8 microphones inputs, 1 intercom and 2 foldbacks