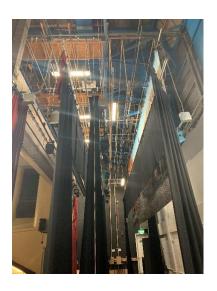

Rigging bars, truss, proscenium curtains legs and skirts available: (see drawing for location and type of each line)