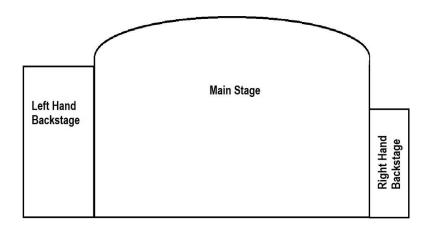

Image not to scale.

- stage floor length 10000mm
- stage floor width 5980mm
- height of bars and truss 4000mm
- Left hand side backstage length 4910mm
- Left hand side backstage width 6775mm
- Right hand side backstage length 3700mm
- Right hand side backstage width 4300mm
- Orchestra pit (front of stage) length 10000mm
- Orchestra pit (front of stage) width 1500mm