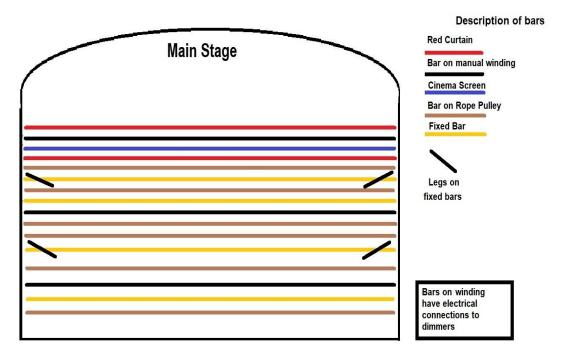

Rigging bars, truss, proscenium curtains legs and skirts available: (see drawing for location and type of each line)