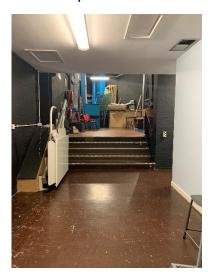

## Backstage access and ramp

Mains Power 63A 3Ph and view of the bars

• 2 dressing rooms both equipped with showers and toilets facilities. For larger companies/events there is the potential to use the school canteen as changing rooms.