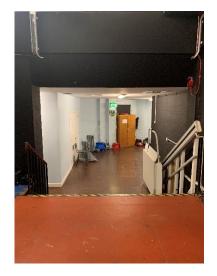

## Backstage access and ramp

Mains Power 63A 3Ph and view of the bars

• 2 dressing rooms both equipped with showers and toilets facilities. For larger companies/events there is the potential to use the school canteen as changing rooms.